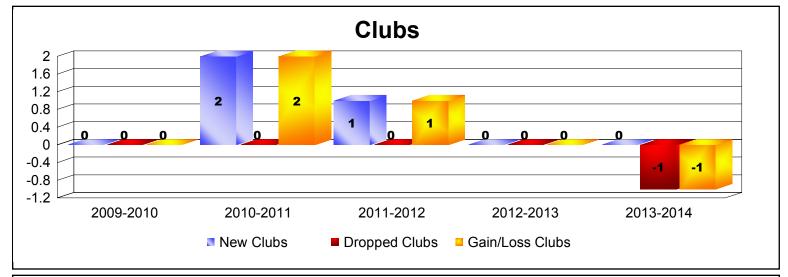

District 51 O

As of June 2014 Cumulative

| Year      | New<br>Clubs | Dropped<br>Clubs | Gain/<br>Loss<br>Clubs | New<br>Members | Charter<br>Members | Reinstate<br>Members | Transfer<br>Members | Total<br>Member<br>Added | Total<br>Members<br>Dropped | Gain/<br>Loss<br>Members |
|-----------|--------------|------------------|------------------------|----------------|--------------------|----------------------|---------------------|--------------------------|-----------------------------|--------------------------|
| 2009-2010 | 0            | 0                | 0                      | 157            | 0                  | 37                   | 3                   | 197                      | -177                        | 20                       |
| 2010-2011 | 2            | 0                | 2                      | 190            | 58                 | 11                   | 1                   | 260                      | -208                        | 52                       |
| 2011-2012 | 1            | 0                | 1                      | 158            | 29                 | 51                   | 1                   | 239                      | -233                        | 6                        |
| 2012-2013 | 0            | 0                | 0                      | 286            | 1                  | 20                   | 3                   | 310                      | -256                        | 54                       |
| 2013-2014 | 0            | -1               | -1                     | 193            | 1                  | 6                    | 4                   | 204                      | -279                        | -75                      |
| Average   | 1            | 0                | 0                      | 197            | 18                 | 25                   | 2                   | 242                      | -231                        | 11                       |