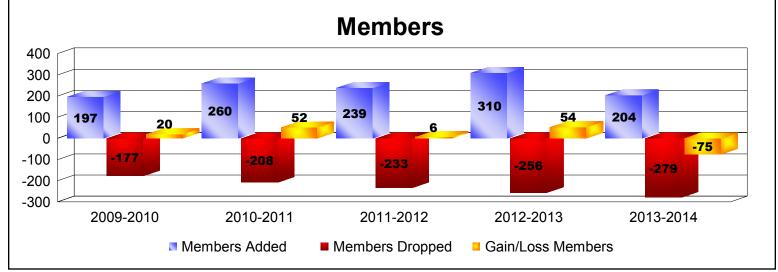

District 51 O

As of June 2014 Cumulative

| Year      | New<br>Clubs | Dropped<br>Clubs | Gain/<br>Loss<br>Clubs | New<br>Members | Charter<br>Members | Reinstate<br>Members | Transfer<br>Members | Total<br>Member<br>Added | Total<br>Members<br>Dropped | Gain/<br>Loss<br>Members |
|-----------|--------------|------------------|------------------------|----------------|--------------------|----------------------|---------------------|--------------------------|-----------------------------|--------------------------|
| 2009-2010 | 0            | 0                | 0                      | 157            | 0                  | 37                   | 3                   | 197                      | -177                        | 20                       |
| 2010-2011 | 2            | 0                | 2                      | 190            | 58                 | 11                   | 1                   | 260                      | -208                        | 52                       |
| 2011-2012 | 1            | 0                | 1                      | 158            | 29                 | 51                   | 1                   | 239                      | -233                        | 6                        |
| 2012-2013 | 0            | 0                | 0                      | 286            | 1                  | 20                   | 3                   | 310                      | -256                        | 54                       |
| 2013-2014 | 0            | -1               | -1                     | 193            | 1                  | 6                    | 4                   | 204                      | -279                        | -75                      |
| Average   | 1            | 0                | 0                      | 197            | 18                 | 25                   | 2                   | 242                      | -231                        | 11                       |